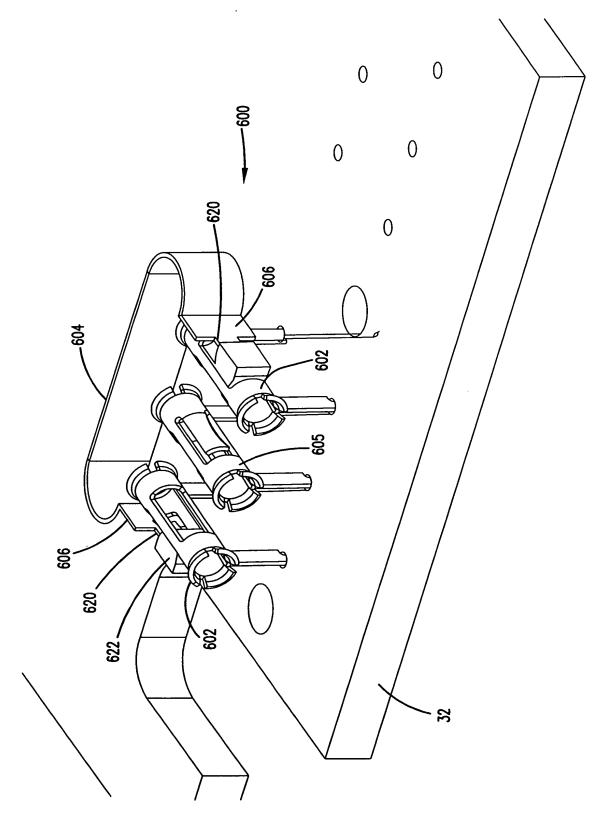

Attorney Name: KAREN A. FITZSIMMONS Phone No.: 612.332.5300 Sheet 10 of 16

Attorney Name: KAREN A. FITZSIMMONS Phone No.: 612.332.5300 Sheet 11 of 16

OSE Attorney Name: KAREN A. FITZSIMMONS Phone No.: 612.332.5300 Sheet 12 of 16